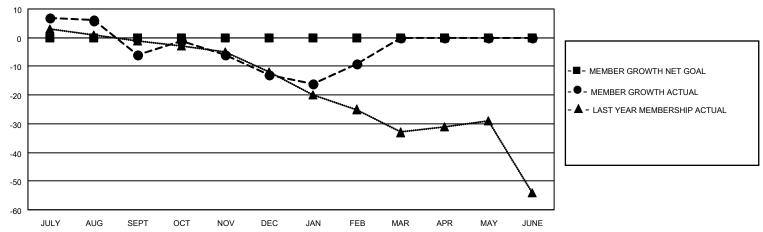

## GOALS AND ACTUAL MEMBERS CUMULATIVE

| DROPPED CLUBS: 1 |    | 13 CLUBS OF 27 ADDED 1 OR MORE<br>NEW MEMBERS | GENDER DISTRIBUTION        |              |     |
|------------------|----|-----------------------------------------------|----------------------------|--------------|-----|
|                  |    | NEW MEMBERS                                   | MALE                       | 434 (58.97%) |     |
|                  |    |                                               | FEMALE                     | 302 (41.03%) |     |
| DROPPED MEMBERS  |    |                                               |                            | , ,          |     |
| DECEASED         | 0  | CLICK HERE FOR CUMULATIVE                     | TOTAL FAMILY UNIT MEMBERS  |              | 159 |
| CLUB CANCELLED   | 0  | MEMBERSHIP DATA                               | FAMILY MEMBERS PAYING HALF |              | 0.4 |
| OTHER            | 68 |                                               |                            |              | 81  |
| TOTAL            | 68 |                                               | 0000                       |              |     |